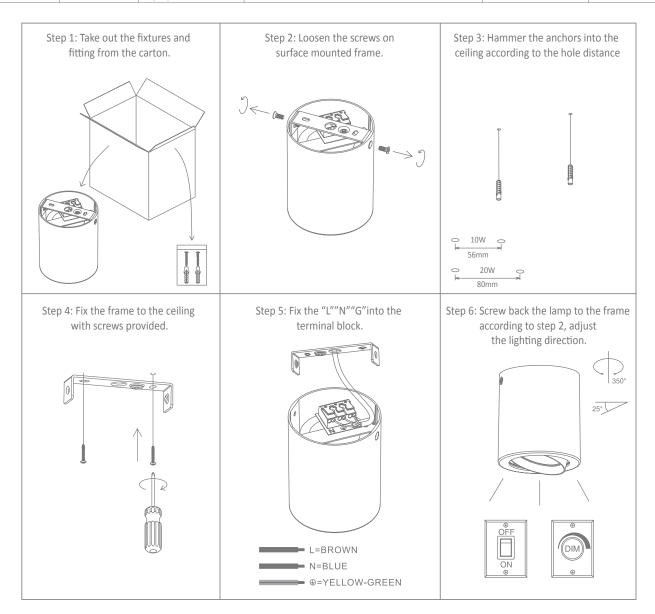

Thank you for purchasing your new LED NEO-20-SM-TILT, Please take the time to read and understand the instruction sheet below. Failure to do so may void warranty.

Note:

- -The lamp must be installed by professional electrician
- -Ensure the power supply is switched off before fitting this product
- -Do not touch the lamp when in use
- -Keep away from hot steam and corrosive gas